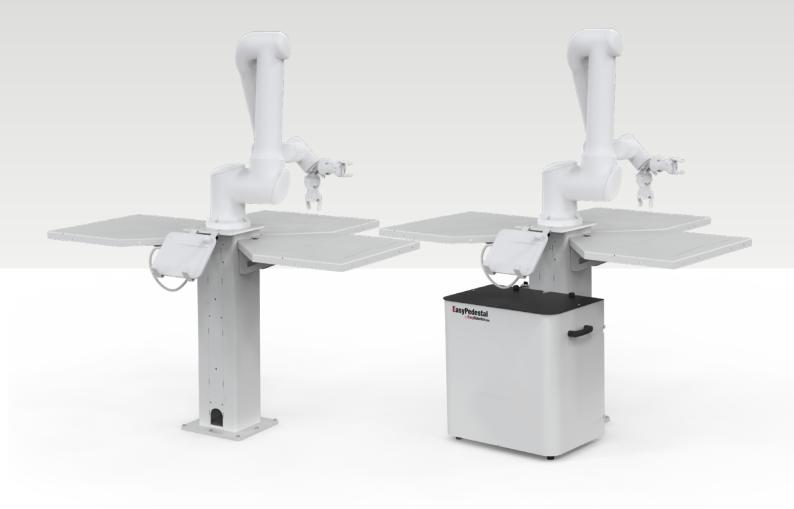

## **EasyPedestal**

The EasyPedestal, is generic pedestal suitable for the most cobot brands on the market

The EasyPedestal from EasyRobotics is a simple, cost effective stand for the robot-arm. The design is the well-known EasyRobotics look built in 6 mm solid steel. EasyPedestal is floor-mounted for a permanent installation. It is fixed to the floor with 8x8mm screws for high stability

EasyPedestal can be used in combination with EasyRobotics ProFeeder Compact, Profeeder Flex, ProFeeder X and the new ProFeeder R.

EasyPedestal can be equipped with 1 or 3 tables (600x400mm), making it one of the most affordable, versatile and compact solutions on the market.

## **Controller compartment**

 The front cabinet in Pro version of EasyPedestal is used to protect the robotarm controller from external influences.

ER202112 - The products are illustrated with equipment not provided by EasyRobotics. EasyRobotics ApS reserves the right to make changes and accepts no liability for any printing errors