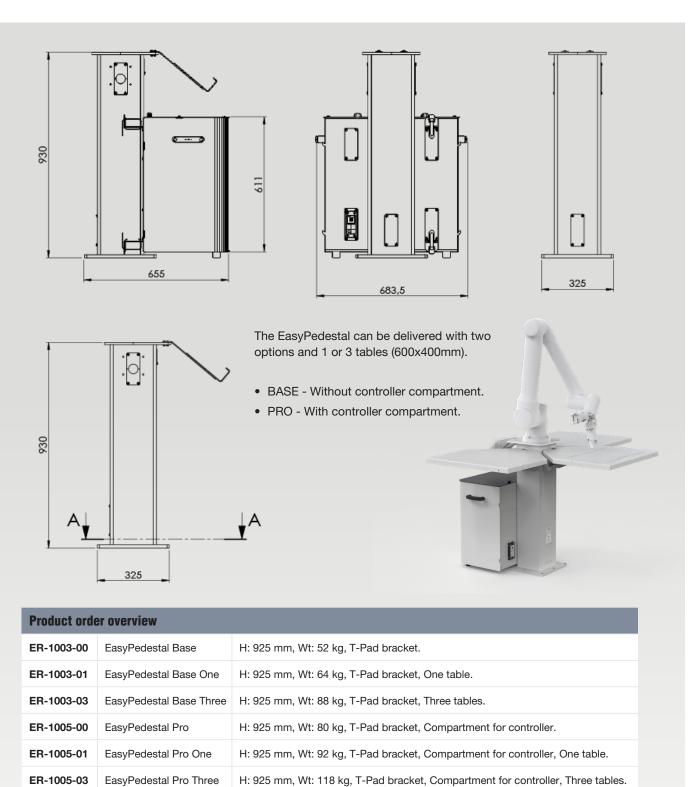

EasyPedestal can be used in combination with EasyRobotics ProFeeder Compact, Profeeder Flex, ProFeeder X and the new ProFeeder R.

EasyPedestal can be equipped with 1 or 3 tables (600x400mm), making it one of the most affordable, versatile and compact solutions on the market.

## **Controller compartment**

 The front cabinet in Pro version of EasyPedestal is used to protect the robotarm controller from external influences.

ER202112 - The products are illustrated with equipment not provided by EasyRobotics. EasyRobotics ApS reserves the right to make changes and accepts no liability for any printing errors