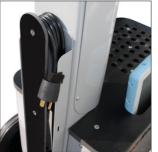

#### **Optional features:**

Easy+ software program for convenient set-up. Interchangeable parts plate.

an excess cable with the

Tpad.

## Integrated cord winder and foot pad

- Ensuring high safety in productions.
- No loose cords.
- Easy tilting and moving of EasyWork.

To achieve stability the EasyWork has four adjustable foot stands. The rubber wheel is lifted from the ground.