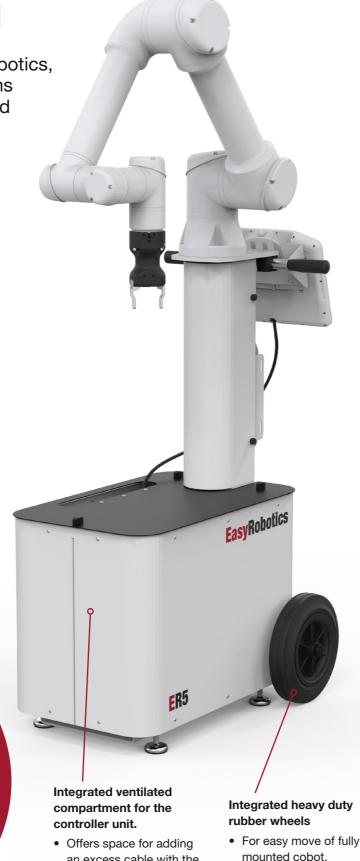

## Integrated cord winder and foot pad

- Ensuring high safety in productions.
- No loose cords.
- Easy tilting and moving of EasyWork.

To achieve stability the EasyWork has four adjustable foot stands. The rubber wheel is lifted from the ground.

EasyWork eliminates the use of pallet trucks and pallet forks for moving collaborative robots.

Weight ex. Robot: 45 kg, the EasyWork has a horizontal Robot Consule.

| Part #     | Product Name | Description                                                                                                            |
|------------|--------------|------------------------------------------------------------------------------------------------------------------------|
| ER-1004-00 | EasyWork     | H: 1012 mm, W: 540mm, L: 740mm, Wt: 52 kg, T-Pad bracket, Compartment for controller, *only for UR and Doosan A-series |