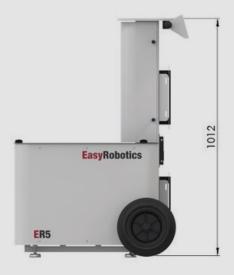

EasyWork eliminates the use of pallet trucks and pallet forks for moving collaborative robots.

Weight ex. Robot: 45 kg, the EasyWork has a horizontal Robot Consule.

| Part #     | Product Name | Description                                                                                                            |
|------------|--------------|------------------------------------------------------------------------------------------------------------------------|
| ER-1004-00 | EasyWork     | H: 1012 mm, W: 540mm, L: 740mm, Wt: 52 kg, T-Pad bracket, Compartment for controller, *only for UR and Doosan A-series |