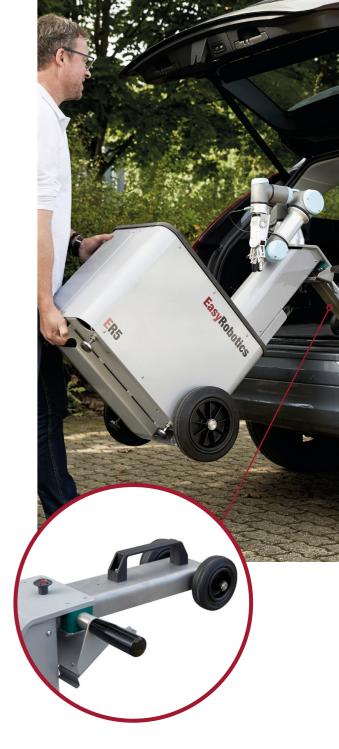

# **Plug and Produce**

Due to the EasyWork built-in handle and heavy duty wheels, cobots can easily be moved and deployed by one person, pulling a fully mounted cobot on the EasyWork platform between the machines, when testing the current or a new layout and production flow.

## Single-person handling

· EasyWork fits fully mounted with a UR cobot in the boot of a van and can be loaded in and out of the boot. Optional.

The compact mobile cobot workstation EasyWork enables a flexible and mobile robotic automation in productions with limited space.

EasyWork eliminates the use of pallet trucks and pallet forks for moving collaborative robots.

Weight ex. Robot: 45 kg, the EasyWork has a horizontal Robot Consule.

| Part #     | Product Name | Description                                                                                                            |
|------------|--------------|------------------------------------------------------------------------------------------------------------------------|
| ER-1004-00 | EasyWork     | H: 1012 mm, W: 540mm, L: 740mm, Wt: 52 kg, T-Pad bracket, Compartment for controller, *only for UR and Doosan A-series |