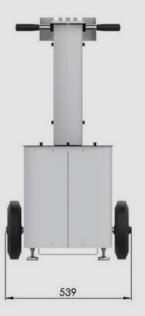

## Integrated cord winder and foot pad

- Ensuring high safety in productions.
- No loose cords.
- Easy tilting and moving of EasyWork.

To achieve stability the EasyWork has four adjustable foot stands. The rubber wheel is lifted from the ground.

EasyWork eliminates the use of pallet trucks and pallet forks for moving collaborative robots.

Weight ex. Robot: 45 kg, the EasyWork has a horizontal Robot Consule.

| Part #     | Product Name | Description                                                                                                            |
|------------|--------------|------------------------------------------------------------------------------------------------------------------------|
| ER-1004-00 | EasyWork     | H: 1012 mm, W: 540mm, L: 740mm, Wt: 52 kg, T-Pad bracket, Compartment for controller, *only for UR and Doosan A-series |