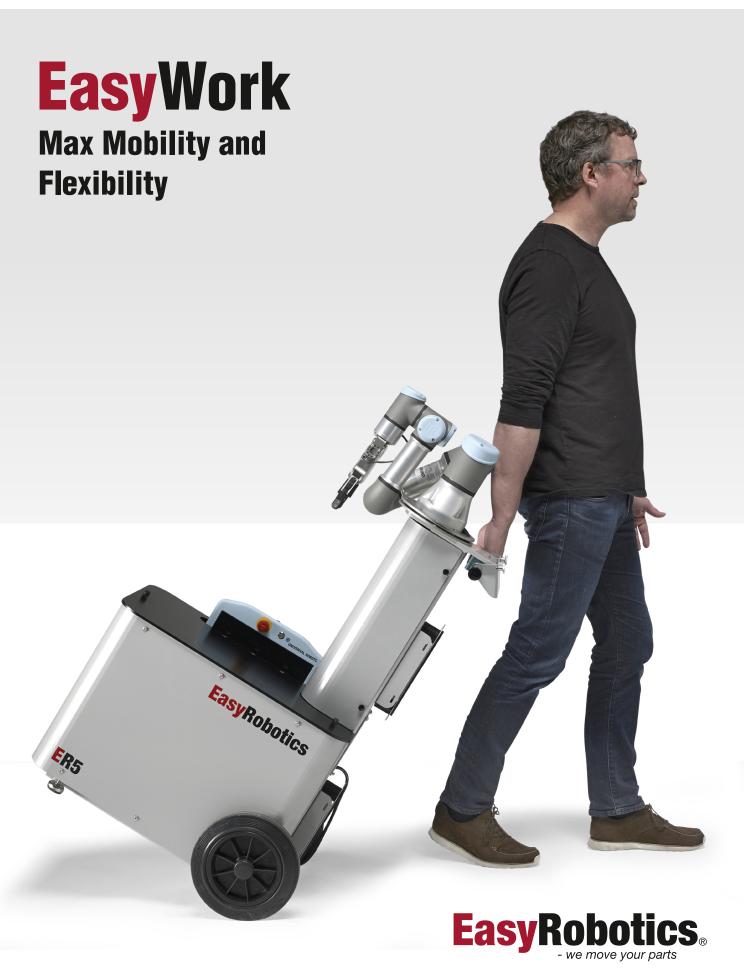

**EasyWork mobile** cobot platform

The EasyWork series from EasyRobotics, is a series of mobile cobot platforms developed to maximize mobility and flexibility in robotic automation.

One of the unique features of EasyWork mobile platform is that one person easily can move the workstation, with a complete and fully installed collaborative robot, like pulling a suitcase.

# **Plug and Produce**

Due to the EasyWork built-in handle and heavy duty wheels, cobots can easily be moved and deployed by one person, pulling a fully mounted cobot on the EasyWork platform between the machines, when testing the current or a new layout and production flow.

## Single-person handling

· EasyWork fits fully mounted with a UR cobot in the boot of a van and can be loaded in and out of the boot. Optional.

The compact mobile cobot workstation EasyWork enables a flexible and mobile robotic automation in productions with limited space.