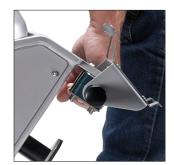

## Multifunctional handle works

• T-pad holder, handle for transport and easy placement of extra rollers for storing in e.g. trunks of vehicles. Optional feature.