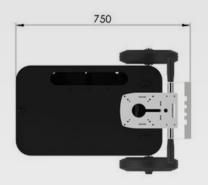

EasyWork eliminates the use of pallet trucks and pallet forks for moving collaborative robots.

Weight ex. Robot: 45 kg, the EasyWork has a horizontal Robot Consule.

| Part #     | Product Name | Description                                                                                                            |
|------------|--------------|------------------------------------------------------------------------------------------------------------------------|
| ER-1004-00 | EasyWork     | H: 1012 mm, W: 540mm, L: 740mm, Wt: 52 kg, T-Pad bracket, Compartment for controller, *only for UR and Doosan A-series |