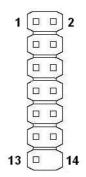

#### SYSTEM Connector (CN2)

| Pin<br>NO. | Descriptions | Pin<br>NO. | Descriptions |
|------------|--------------|------------|--------------|
| 1          | RESET SW +   | 2          | RESET SW -   |
| 3          | POWER SW +   | 4          | POWER SW -   |
| 5          | POWER LED +  | 6          | POWER LED -  |
| 7          | HDD LED +    | 8          | HDD LED -    |
| 9          | LAN1 LED +   | 10         | LAN1 LED -   |
| 11         | LAN2 LED +   | 12         | LAN2 LED -   |
| 13         | NC           | 14         | KEY PIN      |