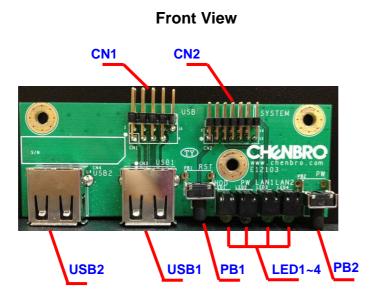

# LED Board Layout

### **Backplane Connectors**

| Components | Description                    | Function                                                                          |
|------------|--------------------------------|-----------------------------------------------------------------------------------|
| CN1        | 9 pin header USB connector     | Connecting to M/B (USB1 & USB 2)                                                  |
| CN1        | 13 pin header System connector | Connecting to M/B (Power SW, Reset SW, GND, Power<br>LED, HDD LED, LAN 1 & LAN 2) |
| LED1       | HDD LED                        | Yellow indicator during the HDD access stage                                      |
| LED2       | Power LED                      | Blue indicator during the power on stage                                          |
| LED3       | LAN 1 LED                      | Green indicator during the network activity                                       |
| LED4       | LAN 2 LED                      | Green indicator during the network activity                                       |
| PB1        | Power Switch                   | Push button for system power on                                                   |
| PB1        | Reset Switch                   | Push button for system reset                                                      |
| PB2        | Power Switch                   | Push button for system power on                                                   |

#### **USB Connector (CN1)**

| Pin | Descriptions | Pin | Descriptions |
|-----|--------------|-----|--------------|
| NO. |              | NO. |              |
| 1   | USB1 POWER   | 2   | USB2 POWER   |
| 3   | USB1 DATA -  | 4   | USB2 DATA -  |
| 5   | USB1 DATA +  | 6   | USB2 DATA +  |
| 7   | USB1 GND     | 8   | USB2 GND     |
| 9   | KEY PIN      | 10  | NC           |

#### SYSTEM Connector (CN2)

| Pin<br>NO. | Descriptions | Pin<br>NO. | Descriptions |
|------------|--------------|------------|--------------|
| 1          | RESET SW +   | 2          | RESET SW -   |
| 3          | POWER SW +   | 4          | POWER SW -   |
| 5          | POWER LED +  | 6          | POWER LED -  |
| 7          | HDD LED +    | 8          | HDD LED -    |
| 9          | LAN1 LED +   | 10         | LAN1 LED -   |
| 11         | LAN2 LED +   | 12         | LAN2 LED -   |
| 13         | NC           | 14         | KEY PIN      |