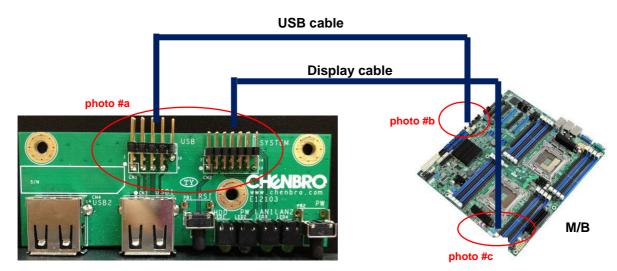

# LED Board Wiring

Through Chenbro providing USB cable (26H033219-001) and Display cable (26H11324101A0) to make 3 boards connection (LED board, B/P & M/B) as below drawing showing.

LED Board

Remarks: P/N are subjected to be changed without notice

photo #a

photo #c

photo #b

15FI., No.150, Jian Yi Road, Chung Ho City, Taipei Hsien, Taiwan R.O.C., Tel: +886 2 82265500 Fax: +886 2 82265392 Email: info@chenbro.com.tw