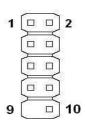

#### **USB Connector (CN1)**

| Pin | Descriptions | Pin | Descriptions |
|-----|--------------|-----|--------------|
| NO. |              | NO. |              |
| 1   | USB1 POWER   | 2   | USB2 POWER   |
| 3   | USB1 DATA -  | 4   | USB2 DATA -  |
| 5   | USB1 DATA +  | 6   | USB2 DATA +  |
| 7   | USB1 GND     | 8   | USB2 GND     |
| 9   | KEY PIN      | 10  | NC           |