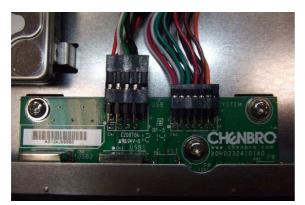

# LED Board Layout

### **Backplane Connectors**

| Components | Description                    | Function                                                                          |
|------------|--------------------------------|-----------------------------------------------------------------------------------|
| CN1        | 9 pin header USB connector     | Connecting to M/B (USB1 & USB 2)                                                  |
| CN1        | 13 pin header System connector | Connecting to M/B (Power SW, Reset SW, GND, Power<br>LED, HDD LED, LAN 1 & LAN 2) |
| LED1       | HDD LED                        | Yellow indicator during the HDD access stage                                      |
| LED2       | Power LED                      | Blue indicator during the power on stage                                          |
| LED3       | LAN 1 LED                      | Green indicator during the network activity                                       |
| LED4       | LAN 2 LED                      | Green indicator during the network activity                                       |
| PB1        | Power Switch                   | Push button for system power on                                                   |
| PB1        | Reset Switch                   | Push button for system reset                                                      |
| PB2        | Power Switch                   | Push button for system power on                                                   |

#### **USB Connector (CN1)**

| Pin | Descriptions | Pin | Descriptions |
|-----|--------------|-----|--------------|
| NO. |              | NO. |              |
| 1   | USB1 POWER   | 2   | USB2 POWER   |
| 3   | USB1 DATA -  | 4   | USB2 DATA -  |
| 5   | USB1 DATA +  | 6   | USB2 DATA +  |
| 7   | USB1 GND     | 8   | USB2 GND     |
| 9   | KEY PIN      | 10  | NC           |

#### SYSTEM Connector (CN2)

| Pin<br>NO. | Descriptions | Pin<br>NO. | Descriptions |
|------------|--------------|------------|--------------|
| 1          | RESET SW +   | 2          | RESET SW -   |
| 3          | POWER SW +   | 4          | POWER SW -   |
| 5          | POWER LED +  | 6          | POWER LED -  |
| 7          | HDD LED +    | 8          | HDD LED -    |
| 9          | LAN1 LED +   | 10         | LAN1 LED -   |
| 11         | LAN2 LED +   | 12         | LAN2 LED -   |
| 13         | NC           | 14         | KEY PIN      |